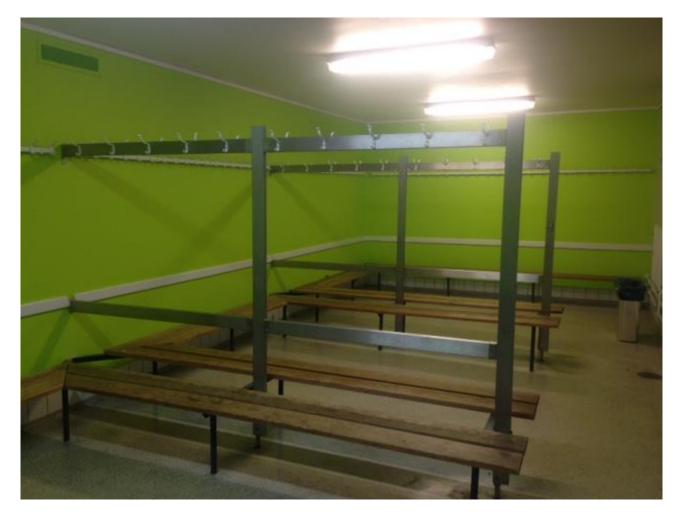

#### Changing rooms

Changing rooms will be available in another building at Gentofte Sportspark.

## Changing room (another building)