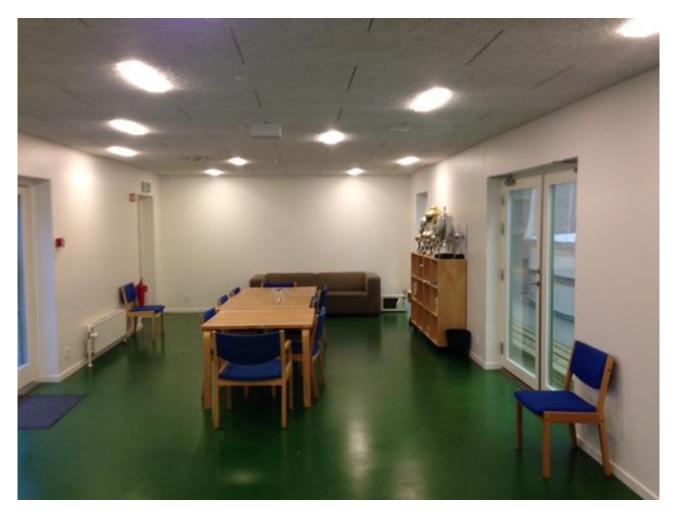

The rink has a capacity of 349 persons. In the hall there is a heated clubroom where teams can stay and some food will be served. Other meals will have to be ordered from the outside.

### Clubroom (heated)