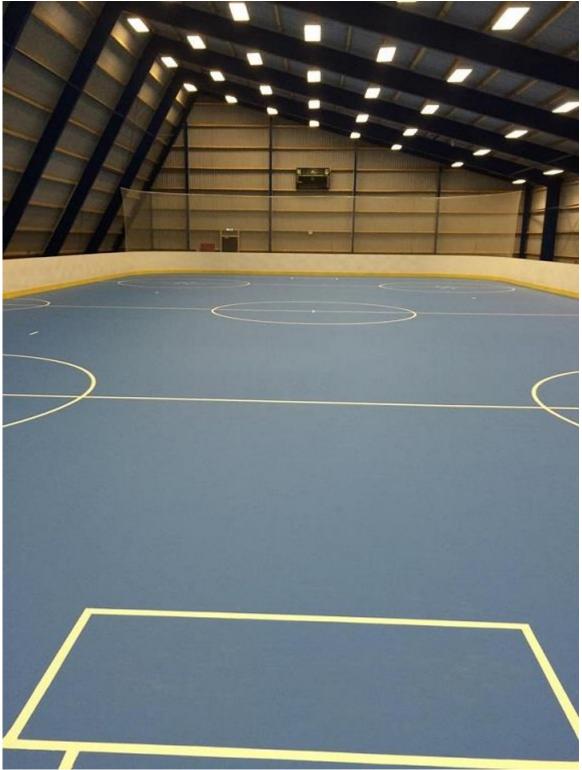

### The rink (20x40 meters)

#### Information about the rink

The rink is placed in a new building which was open August 2014. The pitch is well suited for playing skaterhockey however there is no heating in the building so bring warm clothes for this time of the year.